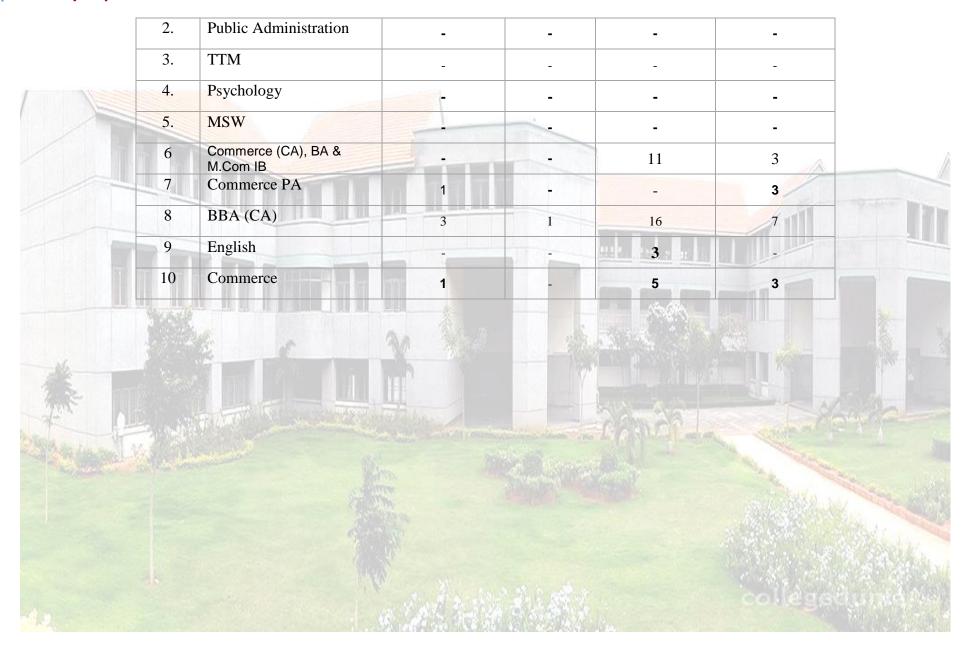

English                         | 2                          | . 1                    | 3          | 0            | 0                | 3                             | 0         | 0     |
| 9     | Commerce                        | 4                          | 6                      | 43         | 8            | 12               | 6                             |           | 2     |

| S. No | Name of the Departments | Outreach<br>Programmes | Social<br>Activities | No. of Guests<br>Visited | No. of Alumni<br>Visited |
|-------|-------------------------|------------------------|----------------------|--------------------------|--------------------------|
| 1.    | Languages               | -                      | -                    | -                        | -                        |